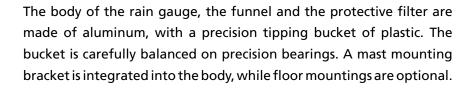

## Rain Gauge - ADCON RG1

Adcon's RG1 rain gauge is an extremely robust and accurate device that is suitable for many applications, from agriculture to hydrographics to general meteorology. The RG1 is available with a resolution of 0,1mm and 0,2mm and orifices of 200cm<sup>2</sup> and 400cm<sup>2</sup>, making it compliant with all WMO guidelines.

The RG1 is fitted with a 1m cable and 7-pin Binder connector for quick connection to an Adcon RTU.

## **Applications**

- Weather stations for agriculture and hydrography
- Industrial rain gauging
- Municipal use, water and waste water companies

RG1 Rain Gauge Body, 200cm<sup>2</sup> version

RG1 tipping bucket mechanism