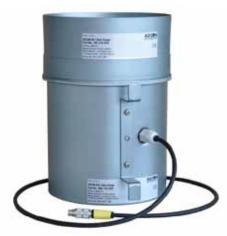

The sensor employs a double tipping bucket assembly measurement unit. Each tipping action triggers a pulse of a debounced reed switch with a lifetime of 1 Million pulses. The rain gauge can be connected to any logger with a pulse input.

## **Applications**

- Weather stations for agriculture and hydrography
- Industrial rain gauging
- Municipal use, water and waste water companies

RG1 Rain Gauge Body, 200cm<sup>2</sup> version

RG1 tipping bucket mechanism