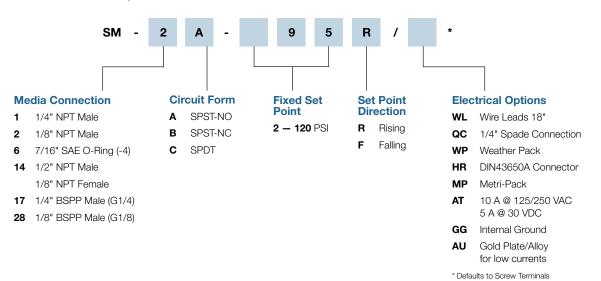

Pressure             | 750 PSI                           | (51 Bar)                 |
| Differential               | 8 — 16%                           |                          |
| Current Rating             | 5 A @ 250 VAC                     | 5 A @ 30 VDC (Resistive) |
| Media Connection           | See Order Chart Below for Options |                          |
| Circuit Form               | SPST-NO or SPST-NC                |                          |
| Electrical Connection      | See Order Chart Below for Options |                          |
| Diaphragm Material         | Buna N                            |                          |
| Cycle Life                 | 1 Million                         |                          |

How to Order (Example: Part Number: SM - 2A - 95R /)