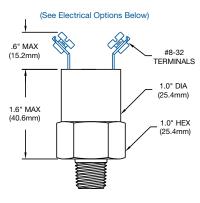

## **Operating Specifications**

| Set Point Range            | 2 – 120 PSI                       | (.14 — 8.3 Bar)          |
|----------------------------|-----------------------------------|--------------------------|
| Set Point Tolerance        | ±1 PSI or 5%                      | (.07 Bar)                |
| Maximum Operating Pressure | 250 PSI                           | (17 Bar)                 |
| Proof Pressure             | 750 PSI                           | (51 Bar)                 |
| Differential               | 8 — 16%                           |                          |
| Current Rating             | 5 A @ 250 VAC                     | 5 A @ 30 VDC (Resistive) |
| Media Connection           | See Order Chart Below for Options |                          |
| Circuit Form               | SPST-NO or SPST-NC                |                          |
| Electrical Connection      | See Order Chart Below for Options |                          |
| Diaphragm Material         | Buna N                            |                          |
| Cycle Life                 | 1 Million                         |                          |