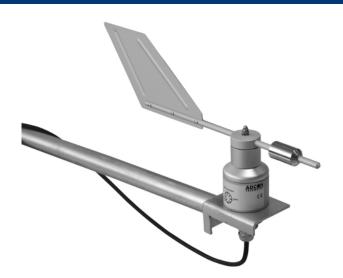

## **Technical Data**Wind Direction Pro10

This highly professional wind direction sensor is manufactured for Adcon by one of Germanies's most reputed sensor manufacturers. The housing is made of extremely robust, seawater resistant anodized aluminum, to withstand even the harshest of conditions.