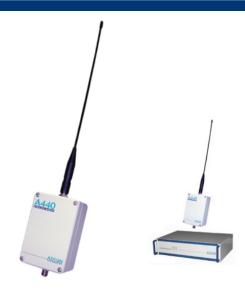

## **Technical Data** A440 Wireless Modem

## A440 Wireless Modem

- **Device type** • Wireless modem
- Product highlights IP-67; 20km range and even beyond depending on installation

## Data transmission • Radio communication (430-470MHz), 500mW

| Dimensions            | 119 x 79x 60 mm                                         |
|-----------------------|---------------------------------------------------------|
| Weight                | 590g                                                    |
| Connectors            | 1 x RS-485 to connect to A850                           |
|                       | 1 x TNC to antenna                                      |
| IP Protection         | IP-67                                                   |
| Power Supply          | via the RS-485 connection to the A850 Telemetry Gateway |
| Mounting              | Mast mounting bracket                                   |
| Operating Temperature | -30°C +60°C                                             |
| Tx Output power       | 500mW e.r.p.                                            |
| Rx Sensitivity        | -120dBm (10 dB S/N)                                     |
| Channel spacing       | 10 / 12.5 / 25 kHz (factory preset)                     |
| Antenna               | Omni-directional, 0dB                                   |
| Antenna connector     | TNC with external seal                                  |
| Frequencies           | 430 470MHz (in 4 bands of 10MHz each)                   |
| Approvals             | R&TTE, CE, FCC, Industry Canada, ACMA Australia         |